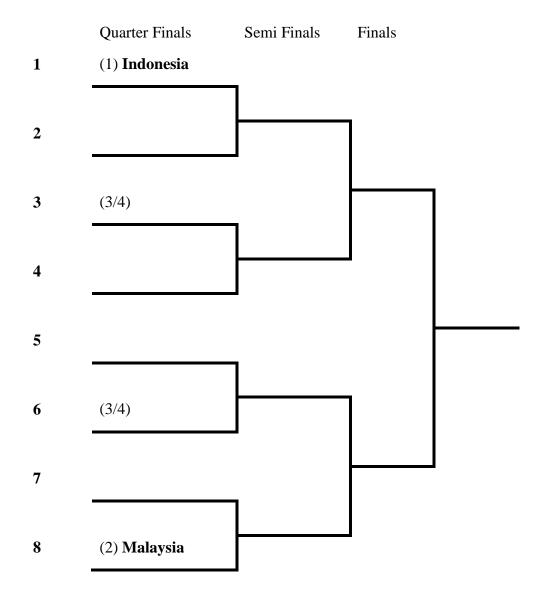

#### Women's Team Knock Out Draw

#### **Draws Methodology**

- 1. The Teams will be dealt with as follows:
  - I. Seed 1 and 2 will be place in Position 1 and 8
  - II. Seed 3 and 4 will be drawn into Position 3 and 6
  - III. The remaining teams will be drawn into Position 2, 4, 5, and 7 accordingly.