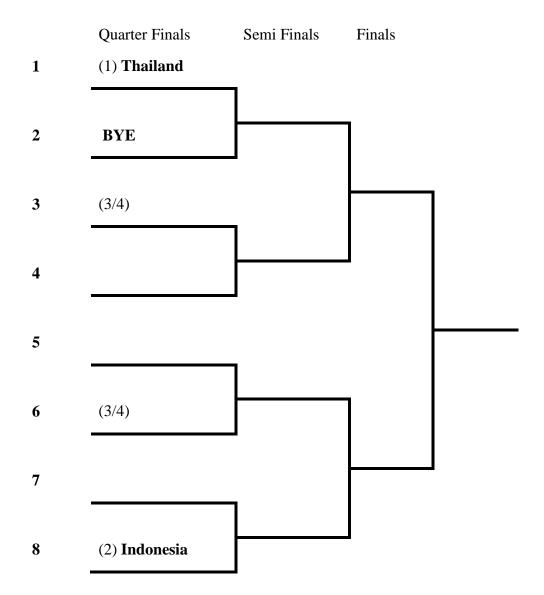

#### Women's Team Knock Out Draw

#### BWF World Ranking Seeding Date: 6<sup>th</sup> July 2017 Women's Team Event - Seeding Report

\* Over all strength of teams will be determined based on the BWF World Ranking List dated 6th July 2017

\*Total ranking points of highest rank for THREE Women's Singles and TWO Women's Doubles pairs from each country.

| No | Country            |               |           | R       |       | Seeding |       |             |        |        |       |  |
|----|--------------------|---------------|-----------|---------|-------|---------|-------|-------------|--------|--------|-------|--|
|    |                    |               | WS 1      | WS 2    | WS 3  | WD 1    | WD 2  | Total Point | Order  |        |       |  |
| 1  | 1 Theiland         | Thailand      | THA       | 9       | 12    | 14      | 10    | 13          | 258493 | 1      |       |  |
| 1  | mananu             | ITIA          | 56311     | 50763   | 48414 | 52357   | 50648 | 230493      | 1      |        |       |  |
| 2  | 2 Indonesia        | Indonesia     | Indonesia | INA     | 22    | 36      | 44    | 15          | 16     | 188404 | 2     |  |
| 2  |                    |               |           | INA     | 38087 | 31310   | 28950 | 25745       | 44312  | 188404 | 2     |  |
| 2  | 3 Malaysia         | Malausia      | Malaysia  | MAG     | 25    | 28      | 51    | 14          | 20     | 104200 | 3     |  |
| 3  |                    | MAS           | 36023     | 34826   | 26571 | 47787   | 39191 | 184398      | 3      |        |       |  |
| 4  | Cingonous          | Singapore SGP | 31        | 45      | 78    | 55      | 61    | 115590      | 4      |        |       |  |
| 4  | Singapore          |               | 33865     | 28365   | 19354 | 17780   | 16226 |             | 4      |        |       |  |
| _  | 5 <b>Vietnam</b> V | Viotesee      | Vietnem   | Viotnam | \/TE  | 42      | 56    | 231         | 62     | 192    | 00101 |  |
| 5  |                    | VIE           | 29682     | 24410   | 5790  | 15609   | 4610  | 80101       |        |        |       |  |
|    |                    | 140           | 0         | 0       | 0     | 0       | 0     | 0           |        |        |       |  |
| 6  | Laos               | LAO           | 0         | 0       | 0     | 0       | 0     | U           |        |        |       |  |
| 7  | Myanmar            | MVA           | 0         | 0       | 0     | 0       | 0     | 0           |        |        |       |  |
|    |                    | муаптаг       | муаптаг   | MYA     | 0     | 0       | 0     | 0           | 0      | 0      |       |  |